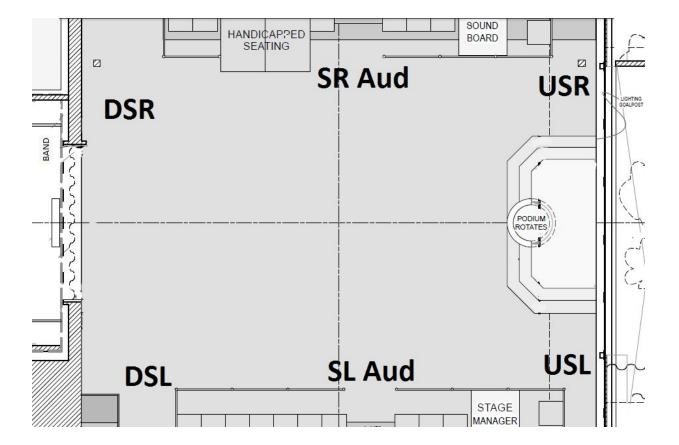

#### Presets

Set Sam's Presets:
Mr Poppy's Apron and hat (SR bleacher near podium)
Goatman pants and wig- in a basket (behind USR bleacher)
Mom's apron, sweater, gloves, glasses, necklace, pearls and wig (behind USR Bleacher)
2 priest robes (Behind SL bleacher near podium)
Old Man Trench coat, Hat, Scarf (SL behind bleacher)
Detective Trench Coat, Hat (SL Bleacher)
Kyle's Orgy (skull loin cloth, bone chest plate) DSR hook
All Zombie looks (EXCEPT Zack) in baskets
ROLL RACKS DOWN DURING "REEFER MADNESS"

#### Presets

Blood in SL QC Booth for Lauren's change

SR Behind Bandstand- preset George Washington look for Mason (Jacket, fluffy shirt, white wig, shoes)underdress tights and knickers.

Get goatman prepped under SR bleachers

Behind SR Bleacher- preset Liam's striped jacket, American top hat, red bowtie, and vest AND Switch puller (coat, tie, pants, hood)

Behind Podium onstage- Preset Liam's really bloody Yale sweater

Behind SL bleacher- preset FDR suit and hat

SL QC Booth – preset Ben's prison stripes

SL QC Booth - Small dish of water and a cloth to wipe off detergent blood