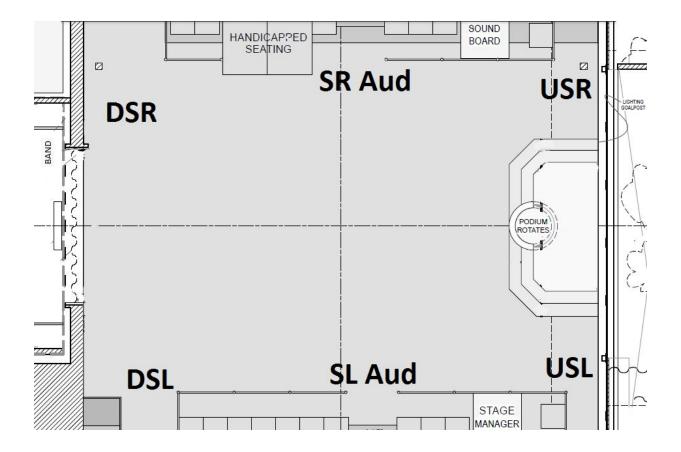

#### Presets

Set Sam's Presets: Mr. Poppy's Apron and hat (SR bleacher near podium) Goatman pants and wig- in a basket (behind USR bleacher) Mom's apron, sweater, gloves, glasses, necklace, pearls and wig (behind USR Bleacher) 2 priest robes (Behind SL bleacher near podium) Old Man Trench coat, Hat, Scarf (SL behind bleacher) Detective Trench Coat, Hat (SL Bleacher)

#### Preset

Blood in SL QC Booth for Lauren's change

SR Behind Bandstand- preset George Washington look for Mason (Jacket, fluffy shirt, white wig, shoes)underdress tights and knickers.

Get goatman prepped under SR bleachers

Behind SR Bleacher- preset Liam's striped jacket, American top hat, red bowtie, and vest AND Switch puller (coat, tie, pants, hood)

Behind Podium onstage- Preset Liam's really bloody Yale sweater

Behind SL bleacher- preset FDR suit and hat

SL QC Booth – preset Ben's prison stripes

SL QC Booth - Small dish of water and a cloth to wipe off detergent blood