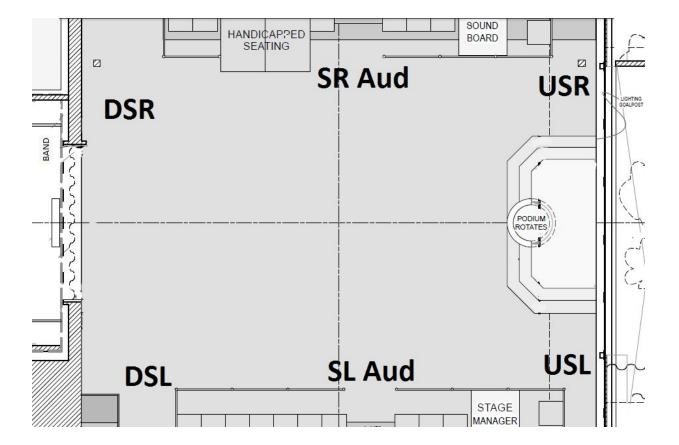

#### Preset:

Kayla's inhaler and water bottle DSR QC Booth

Julia Zombie (ballet slippers, Swim Cap, Mask) DSR QC Station

Julia Teen (blue skirt, yellow top, tan sweater, blue period shoes)

Annabel Teen (Cream dress, cream shoes)

Claire Zombie (Artist's smock, skirt, zombie shoes, mask) DSR QC Station

Shelby Teen Outfit (Flamenco Shirt, Blue Tearaway Dress, Character shoes) DSR QC Station

Julia, Annabel, Kayla, and Claire Personal Bra (once they are done with them in the dressing room)

Ben's reefer Outfit (Reefer vest, jeans) DSL behind bleachers

DSR QC Booth- Michelle's Cop Outfit (Pants, Jacket, Boots, Police Hat, Police Belt and bra)

Orgy Part 1 looks: Annabel (Leather Skirt, Leather Top, Fringe Gloves, Large Headdress), Claire (Kimono, Hat with Veil), Kayla (Bavarian Dress, Blonde Wig), Julia (Leopard print bra, Leopard print skirt with bananas, Leopard print headband), Sydney (Gold Bra, White skirt, tall Egyptian hat), Michelle (Straw skirt, coconut bra, flower crown), Shelby (Beaded Bra, Purple skirt with bangles, Veil headband).

Listen to Jesus Looks (Feather Bodice, White Short shorts, Shimmer Tights, Gold Character Shoes, Wings, Halo, robe in case ) for Ensemble ladies (Julia, Kayla, Claire, Annabel, Sydney, Michelle) in DSR Quick Change Station

#### Preset

Preset Lauren's Mae (purple robe, heels, undergarment), Kelsey's Sally (Fur Coat, slip, undergarment, stockings, heels) DSR QC Booth

USR- Preset Shelby's cop hat and police trench coat

DSR- preset Kaya's fur bikini top, gold skirt and high heels

DSR QC Booth – preset Kaya's "Mary Sunshine" tear-away white shirt, tear-away white skirt, pink sweater, shoes, and ribbon blood

DSR QC Booth- preset Julia and Michelle's Teen Outfit

Preset Zack's Jacket, Hat and Shoes @ SR Bleacher

DSR QC Booth- preset Michelle's "Mae Double" Outfit (Blue Robe and Blue Nightgown)

DSR QC Booth- Preset Claire, Annabel and Michelle's "Truth" outfits (Red Jacket, Gold Shoes, Blue Belt, White Gloves, Blue Band Hat) \*Note- they will underdress their white tights and Blue star shorts, so no need to preset

DSR QC Booth just outside curtain to band – preset small tub of water and cloth in case of blood soap in actor's eye