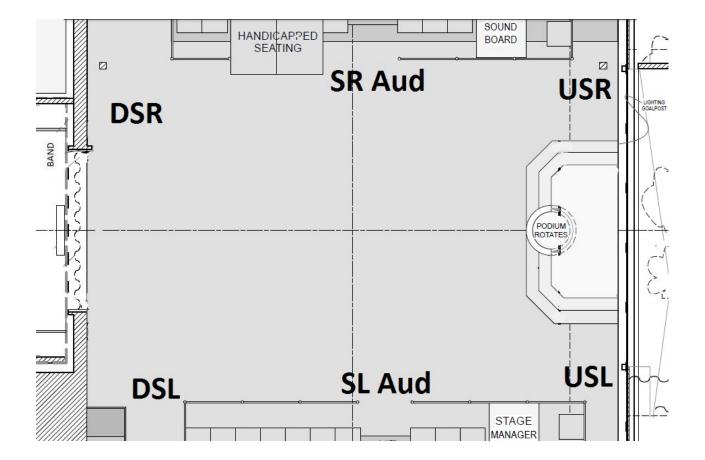

#### Preset:

Kayla's inhaler and water bottle DSR QC Booth

Julia Zombie (ballet slippers, Swim Cap, Mask) DSR QC Station

Julia Teen (blue skirt, yellow top, tan sweater, blue period shoes)

Annabel Teen (Cream dress, cream shoes)

Claire Zombie (Artist's smock, skirt, zombie shoes, mask) DSR QC Station

Shelby Teen Outfit (Flamenco Shirt, Blue Tearaway Dress, Character shoes) DSR QC Station

Julia, Annabel, Kayla, and Claire Personal Bra (once they are done with them in the dressing room)

Ben's reefer Outfit (Reefer vest, jeans) DSL behind bleachers

DSR QC Booth- Michelle's Cop Outfit (Pants, Jacket, Boots, Police Hat, Police Belt and bra)

Orgy Part 1 looks: Annabel (Leather Skirt, Leather Top, Fringe Gloves, Large Headdress), Claire (Kimono, Hat with Veil), Kayla (Bavarian Dress, Blonde Wig), Julia (Leopard print bra, Leopard print skirt with bananas, Leopard print headband), Sydney (Gold Bra, White skirt, tall Egyptian hat), Michelle (Straw skirt, coconut bra, flower crown), Shelby (Beaded Bra, Purple skirt with bangles, Veil headband).

Listen to Jesus Looks (Feather Bodice, White Short shorts, Shimmer Tights, Gold Character Shoes, Wings, Halo, robe in case ) for Ensemble ladies (Julia, Kayla, Claire, Annabel, Sydney, Michelle) in DSR Quick Change Station

#### Preset

Preset Lauren's Mae (purple robe, heels, undergarment), Kelsey's Sally (Fur Coat, slip, undergarment, stockings, heels) DSR QC Booth

USR- Preset Shelby's cop hat and police trench coat

DSR- preset Kaya's fur bikini top, gold skirt and high heels

DSR QC Booth – preset Kaya's "Mary Sunshine" tear-away white shirt, tear-away white skirt, pink sweater, shoes, and ribbon blood

DSR QC Booth- preset Julia and Michelle's Teen Outfit

Preset Zack's Jacket, Hat and Shoes @ SR Bleacher

DSR QC Booth- preset Michelle's "Mae Double" Outfit (Blue Robe and Blue Nightgown)

DSR QC Booth- Preset Claire, Annabel and Michelle's "Truth" outfits (Red Jacket, Gold Shoes, Blue Belt, White Gloves, Blue Band Hat) \*Note- they will underdress their white tights and Blue star shorts, so no need to preset

DSR QC Booth just outside curtain to band – preset small tub of water and cloth in case of blood soap in actor's eye